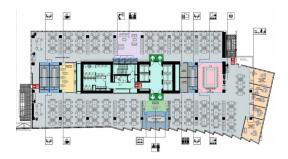

## officefinder.ro

# Office to let

# Equilibrium - Building 1

Bucharest, Sector 2, 2 Gara Herastrau Street



#### **Building information**

| Building status      | Existing     |
|----------------------|--------------|
| Year of construction | 2019         |
| Parking ratio        | 1 / 100 sq m |
| Total building area  | 21 000 sq m  |

#### **Commercial terms**

| Office space*      | after login * |
|--------------------|---------------|
| Parking            | after login * |
| Service charge*    | after login * |
| Minimum lease term | after login * |
| Availability       | after login * |

\* Asking terms for m²/month

#### Location

Calea Horaca de Chucoza

Str. Balbu Vacate Scot

#### Available space

Building completely leased



## office**finder.ro**

## Typical floor plan



### Public transport

Metro: M2

Bus: 131, 282, 301, 331, 335

Tram: 5